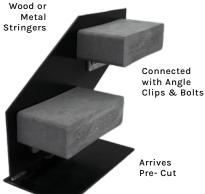

## 412 FREE-SPAN OPEN-RISER

- Free Span up to 60"
- 15 lbs. Per LF.
- ASTM E84 Class B (Exposed to Flame)