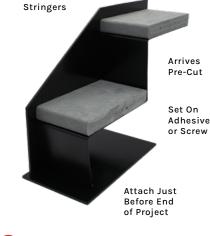

## 212 DROP-ON CLOSED RISER

Metal Supports Load

Metal

- 7 lbs. Per LF.
- ASTM E84 Class A (As Assembly)