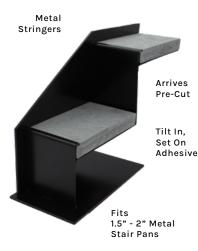

### 212 DROP-IN CLOSED-RISER

- Metal Supports Load
- 7 lbs. Per LF.
- ASTM E84 Class A (As Assembly)