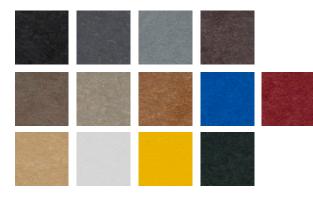

#### **Custom Color Options**

- Structural, Durable, Fire Rated
- New or Existing Stairs
- Interior or Exterior
- Non-Skid Surface, OSHA Slip Tested
- Imprevious to Chemicals, Weather, Salt
- Designed to Resemble Concrete
- Non-Crack, Non-Chip, Non-Fade, No-Replace