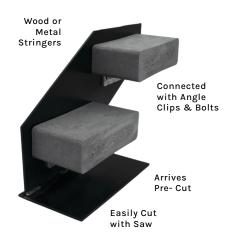

## 412 FREE-SPAN OPEN-RISER

- Free Span Upto 60"
- 15 lbs. Per LF.
- ASTM E84 Class B (Exposed to Flame)