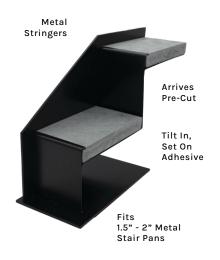

# 212 DROP-IN CLOSED-RISER

- Metal Supports Load
- 7 lbs. Per LF.
- ASTM E84 Class A (As Assembly)

## 212 DROP-ON CLOSED RISER

- Metal Supports Load
- 7 lbs. Per LF.
- ASTM E84 Class A (As Assembly)