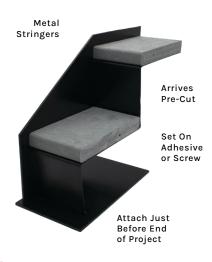

# 212 DROP-IN CLOSED-RISER

- Metal Supports Load
- 7 lbs. Per LF.
- ASTM E84 Class A (As Assembly)

## 212 DROP-ON CLOSED RISER

- Metal Supports Load
- 7 lbs. Per LF.
- ASTM E84 Class A (As Assembly)