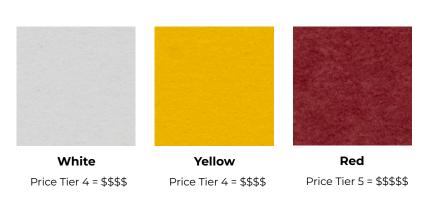

## **STANDARD COLORS:**

Black Price Tier 1 = \$

**SPECIAL COLORS:** 

Price Tier 2 = \$\$

Timber Price Tier 2 =

Chestnut Price Tier 2 =

Weathered Concrete Price Tier 3 =\$\$

Price Tier 3 = \$\$\$

Tan Price Tier 3 = \$\$\$

Blue Price Tier 3 = \$\$\$

Green Price Tier 3 = \$\$\$

Disclaimer: Actual color may vary between monitors and printers. Due to the manufacturing process, slight variations of color and texture will occur.