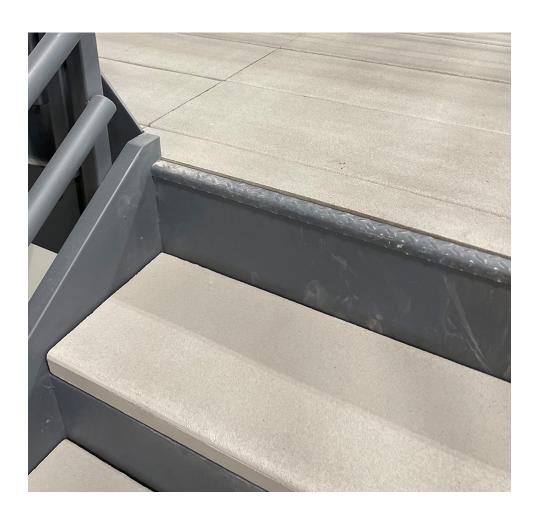

## Colors

Rhino Tred precast concrete stair treads are manufactured with a standard color to maintain a consistent product model. During manufacturing, the wet cement is finished with a sand grit coat and gray epoxy floor paint to seal the sand bond. The final product is highly non-slip. The product arrives on site with a consistent anti-slip finish already applied. Should the Rhino Tred need to be refinished in the future, gray epoxy floor paint is readily available.