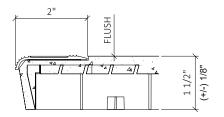

### 2" FLUSH MOUNT STAIR NOSING:

Additional costs and lead time apply. A product modification made during manufacturing to accept the stair nosing for a flush transition. The low profile aluminum nosing attaches to the recess. Shop applied using marine grade adhesive for a permanent application.

#### 1.5" FLUSH MOUNT STAIR NOSING:

Additional costs and lead time apply. A product modification made during manufacturing to accept the stair nosing for a flush transition. The low profile aluminum nosing attaches to the recess. Shop applied using marine grade adhesive for a permanent application.