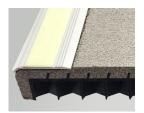

### 2" FLUSH MOUNT STAIR NOSING:

Additional costs and lead time apply. A product modification made during manufacturing to accept the stair nosing for a flush transition. The low profile aluminum nosing attaches to the recess. Shop applied using marine grade adhesive for a permanent application.

#### 1.5" FLUSH MOUNT STAIR NOSING:

Additional costs and lead time apply. A product modification made during manufacturing to accept the stair nosing for a flush transition. The low profile aluminum nosing attaches to the recess. Shop applied using marine grade adhesive for a permanent application.

# **Nosings**

Images showcase color combinations of available aluminum nose color with insert strip options. These nosing assembly combinations offer high contrast visibility, custom look, and produce a highly non-slip stair tread for safety. Insert strip is easily replaceable for economical restoration of nosing if or when necessary. See Rhino Tred product models for nosing attachment methods.