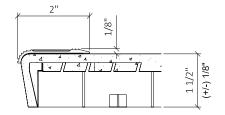

### 2" SURFACE MOUNT STAIR NOSING:

The most affordable and popular solution. The low profile aluminum nosing attaches to the top face. Shop applied or on site by others using recommended marine grade adhesive for a permanent application.