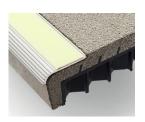

# **Nosings**

Images showcase color combinations of available aluminum nose color with insert strip options. These nosing assembly combinations offer high contrast visibility, custom look, and produce a highly non-slip stair tread for safety. Insert strip is easily replaceable for economical restoration of nosing if or when necessary. See Rhino Tred product models for nosing attachment methods.

## **Color Options**

**Silver**Black Traction Stripe

**Black**Black Traction Stripe

**Yellow**Black Traction Stripe

**Silver** Yellow Traction Stripe

**Black**Yellow Traction Stripe

**Yellow**Yellow Traction Stripe

**Silver** Glow Stripe

**Black**Glow Stripe

**Yellow**Glow Stripe

Glow Stripe (Lights Off)

**Black**Glow Stripe (Lights Off)

Glow Stripe (Lights Off)