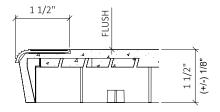

#### 1.5" FLUSH MOUNT STAIR NOSING:

Additional costs and lead time apply. A product modification made during manufacturing to accept the stair nosing for a flush transition. The low profile aluminum nosing attaches to the recess. Shop applied using marine grade adhesive for a permanent application.