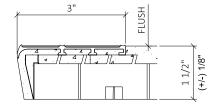

#### 3" EMBEDED STAIR NOSING:

Additional costs and lead time apply. This nosing option is embedded into the wet concrete pour during manufacturing for a flush transition.