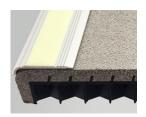

### 2" SURFACE MOUNT STAIR NOSING:

The most affordable and popular solution. The low profile aluminum nosing attaches to the top face. Shop applied or on site by others using recommended marine grade adhesive for a permanent application.

# **Nosings**

Images showcase color combinations of available aluminum nose color with insert strip options. These nosing assembly combinations offer high contrast visibility, custom look, and produce a highly non-slip stair tread for safety. Insert strip is easily replaceable for economical restoration of nosing if or when necessary. See Rhino Tred product models for nosing attachment methods.