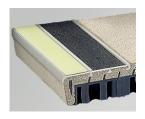

# **Nosings**

Images showcase color combinations of available aluminum nose color with insert strip options. These nosing assembly combinations offer high contrast visibility, custom look, and produce a highly non-slip stair tread for safety. Insert strip is easily replaceable for economical restoration of nosing if or when necessary. See Rhino Tred product models for nosing attachment methods.

## **Color Options**

**Silver**Black Traction Stripe

**Black**Black Traction Stripe

**Yellow**Black Traction Stripe

**Silver** Yellow Traction Stripe

**Black**Yellow Traction Stripe

**Yellow**Yellow Traction Stripe

**Silver** Glow Stripe

**Black**Glow Stripe

**Yellow**Glow Stripe

Glow Stripe (Lights Off)

**Black**Glow Stripe (Lights Off)

Glow Stripe (Lights Off)