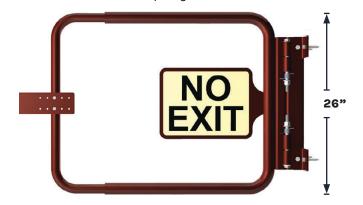

# MODEL 100 SINGLE SWING GATE

- Fits Any Stair Width
- Universal Swing Direction
- · Universal Wall Mounting System
- Durable & Self Closing
- Easily Installed & Modified
- Photoluminescent "No Exit' Sign

### Fits 40" to 60" Openings Fits Narrower Openings if Modified

**Color Options** 

railing color.

EgressGate arrives shop primer painted red oxide. After installation, EgressGate is painted on site to match the stairwell