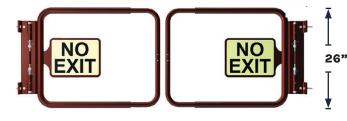

## SWING GATE

- Purchase two Model 100s
- Built symmetrical

**DOUBLE** 

- · Flip, mirror, mount and adjust
- Adjust the width of both gates for the same swing direction

**Single Swing Gate** 

Extended to 60"